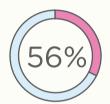

# **Physical Education**

of mums think schools need to give more time to physical education (P.E.)

1 in 4 Irish schoolchildren are overweight or obese