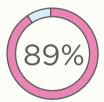

#### Back to school finance

of mums find August the most financially stressful month for school related expense

of parents experience financial difficulty with Back-to-School costs

of parents think the school 'Voluntary Contribution' should be banned