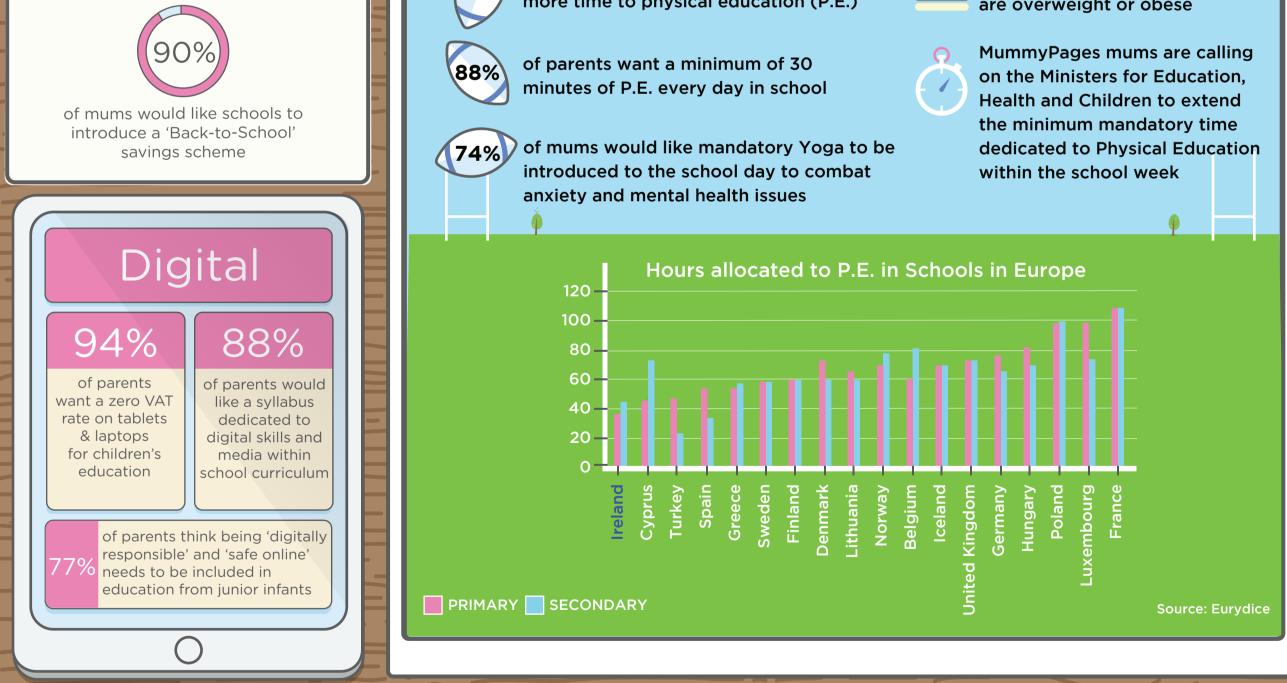

# **Physical Education**

of mums think schools need to give more time to physical education (P.E.)

1 in 4 Irish schoolchildren are overweight or obese