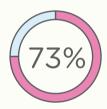

## HOMEWORK

of parents think that their children get too much homework

of Parents would like to receive a copy of their child's homework by email with feedback option

of parents are concerned about the effect that e-school books has on their child's eyes, sleep, and overall learning.